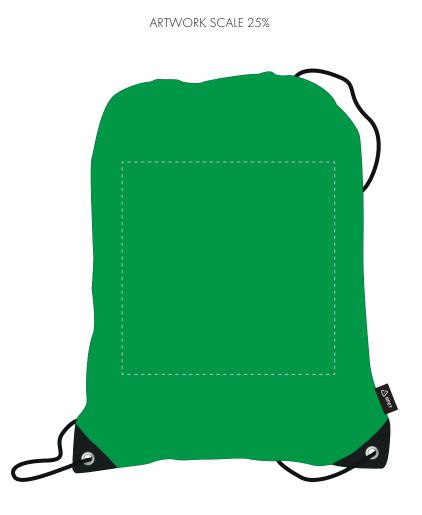

## PANTONE REFERENCE(S)

📀 Full colour printing

Product Image for visualisation - colours may vary

The dashed line is to demonstrate print area and will not appear on your printed item